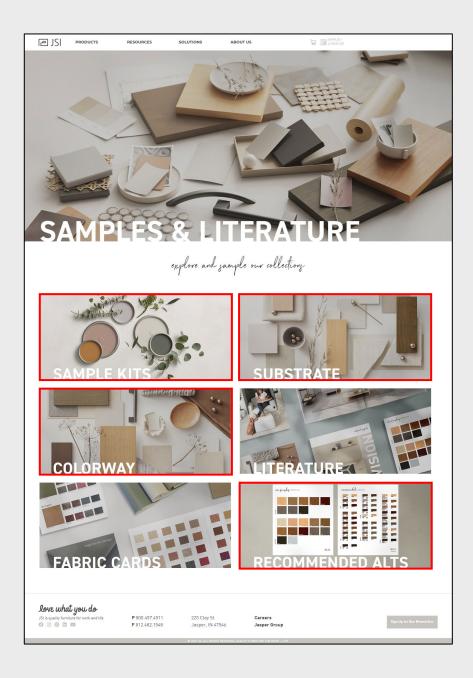

# Four ways to search for finish samples:

### **SAMPLE KITS**

Quickest way to find "Go-To" kits including the COLORWAY KIT, which contains all Veneer, Laminate, Metal and Wood Paint samples.

"Please send a set of JSI finishes to a new dealership to get them started."

### **SUBSTRATE**

Comprehensive list of all samples.

Filter by material substrate such as Veneer or Metal.

Lists each individual sample and full sets for each material.

"Please send samples of Mocha Veneer, Designer White Laminate and a set of Metal finishes."

#### **COLORWAY**

Woodgrain materials organized by color name. Includes all substrates and species available for each finish.

"Please send samples of the Egret finish in veneer, laminate and solid maple."

### **RECOMMENDED ALTS**

Access the finish samples that were discontinued in February 2024. Included with each order is JSI's recommended alternative.

"I specified Ale Medium in the past but it's now discontinued. Please send me a sample of the closest match so I can compare them."