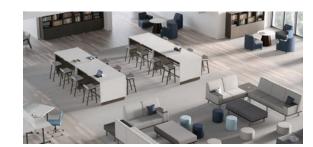

# residence & dining halls

Multi-purpose spaces where students can dine, talk, meet, or just get a change of scenery.