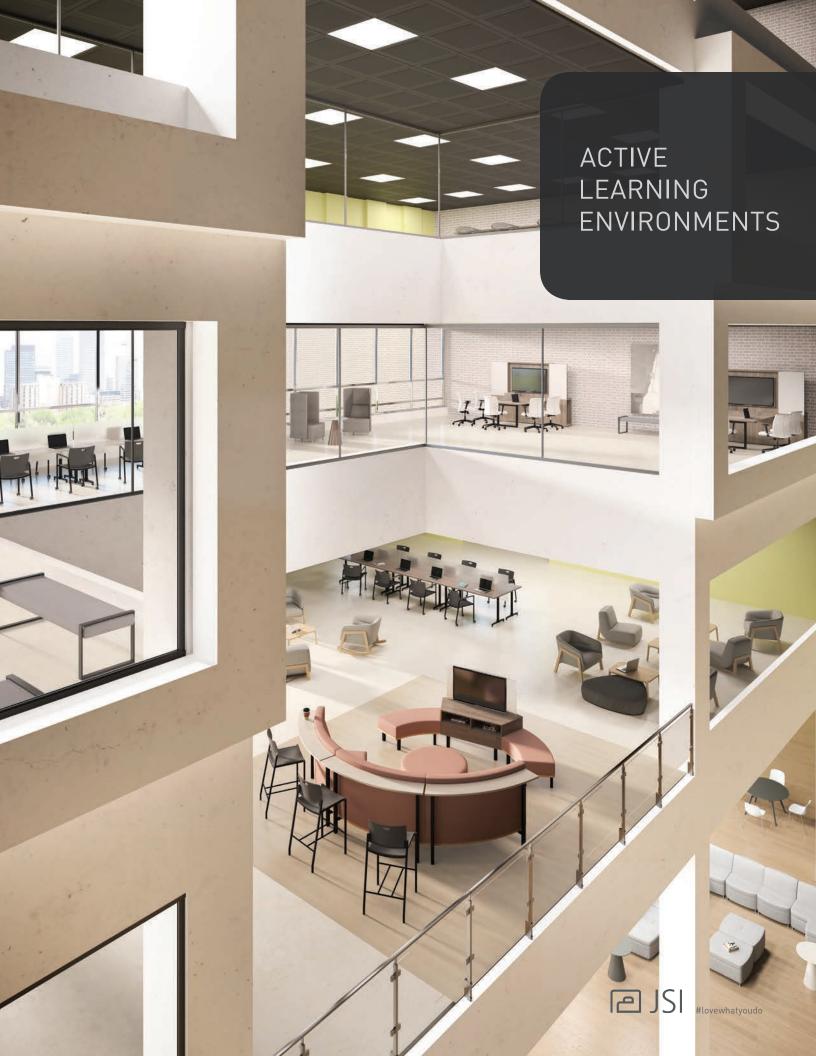

# Active learning demands active environments.

Today, learning means so much more than sitting and listening. It's engaging in conversations and debates, trying things hands-on, and working together to take ideas further. Students are getting up and out of traditional learning spaces, bringing study and idea sharing into everyday places. We're right there to meet them, with smart, flexible furniture designed to help them socialize, learn, collaborate, and focus.

SOCIALIZE page 04 interact / welcome / dine
Welcoming spaces that build community.

LEARN page 14
foundation / support
Spaces and tools for
achievement and improvement.

COLLABORATE page 22
formal / casual
Products for meetings
of any and every size.

FOCUS page 30
behind the door / outside the door
Casegoods and seating products
to help get the work done.

connect

SOCIALIZE

interact / welcome / dine

strata / bespace

ndie

bourne