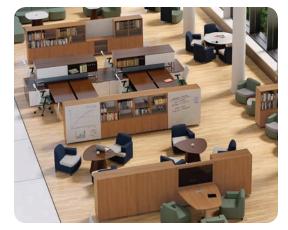

# libraries

Flexible spaces that blend students' access to technology, to each other, and to quiet study.

# residence & dining halls

Multi-purpose spaces where students can dine, talk, meet, or just get a change of scenery.