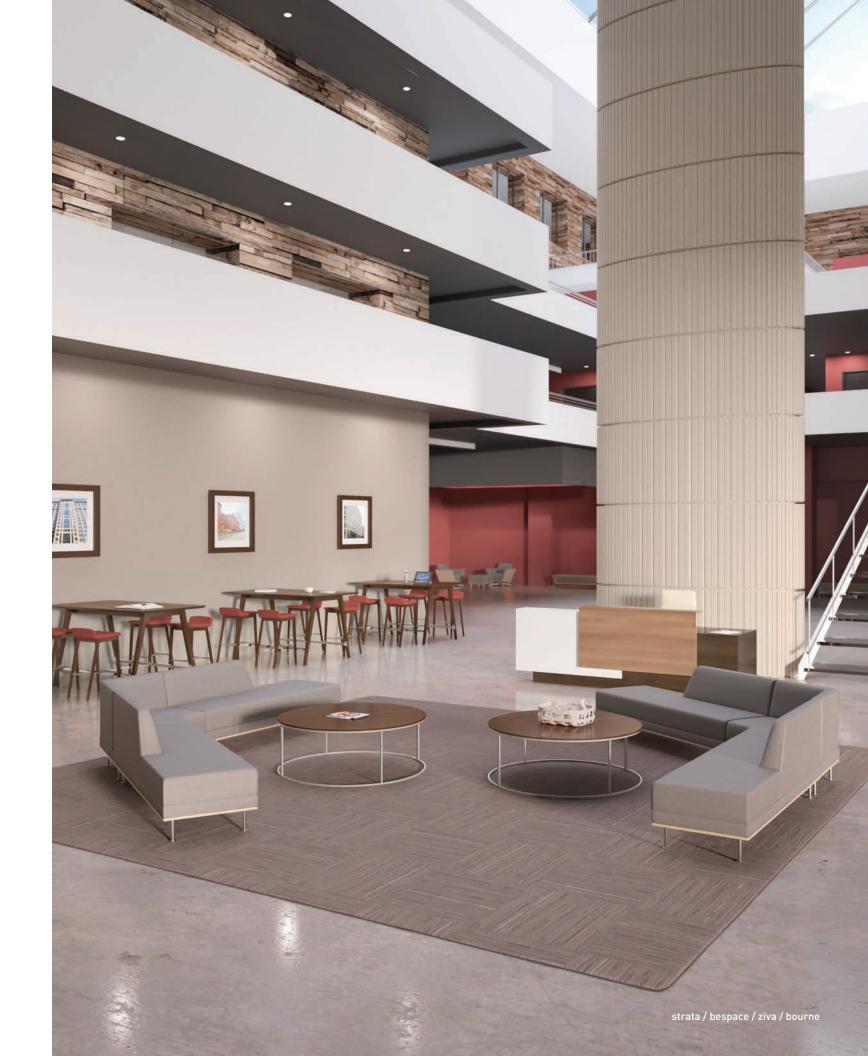

FOCUS page 30
behind the door / outside the door
Casegoods and seating products
to help get the work done.

connect

SOCIALIZE

interact / welcome / dine

strata / bespace

ndie

bourne