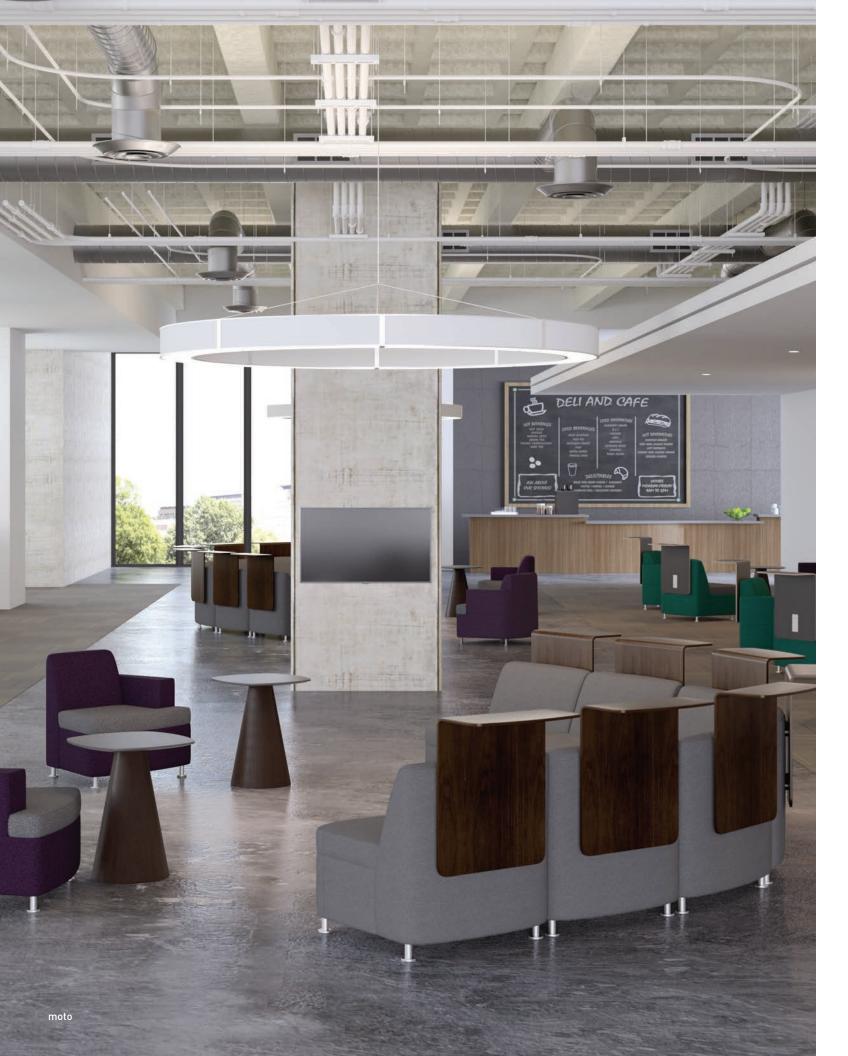

ning means so much more than sitting and listening. It's engaging in conversations and debates, trying things hands-on, and working together to take ideas further. Students are getting up and out of traditional learning spaces, bringing study and idea sharing into everyday places. We're right there to meet them, with smart, flexible furniture designed to help them socialize, learn, collaborate, and focus.







SOCIALIZE page 04 interact / welcome / dine
Welcoming spaces that build community.





LEARN page 14
foundation / support
Spaces and tools for
achievement and improvement.





COLLABORATE page 22
formal / casual
Products for meetings
of any and every size.





FOCUS page 30
behind the door / outside the door
Casegoods and seating products
to help get the work done.



















connect





SOCIALIZE

interact / welcome / dine





strata / bespace





ndie

bourne

#### SOCIALIZE

interact / welcome / dine













trinity / nos



romy / jud



lorette / nosh

#### SOCIALIZE

interact / welcome / dine



















lok / knox



lok / hoopz



reef / proxy / cruz

#### **LEARN**

foundation / support



















moto

#### **LEARN**

foundation / support























vision / newton



native / proxv



bravado / protocol

#### COLLABORATE

formal / casual









oof / wink



bourne



native / bourne

# COLLABORATE

formal / casual



























brogan / harbor



vision / avia



flux / proxy

#### **FOCUS**

behind the door / outside the door













flux / proxy







indie / bourne / flux / proxy

####