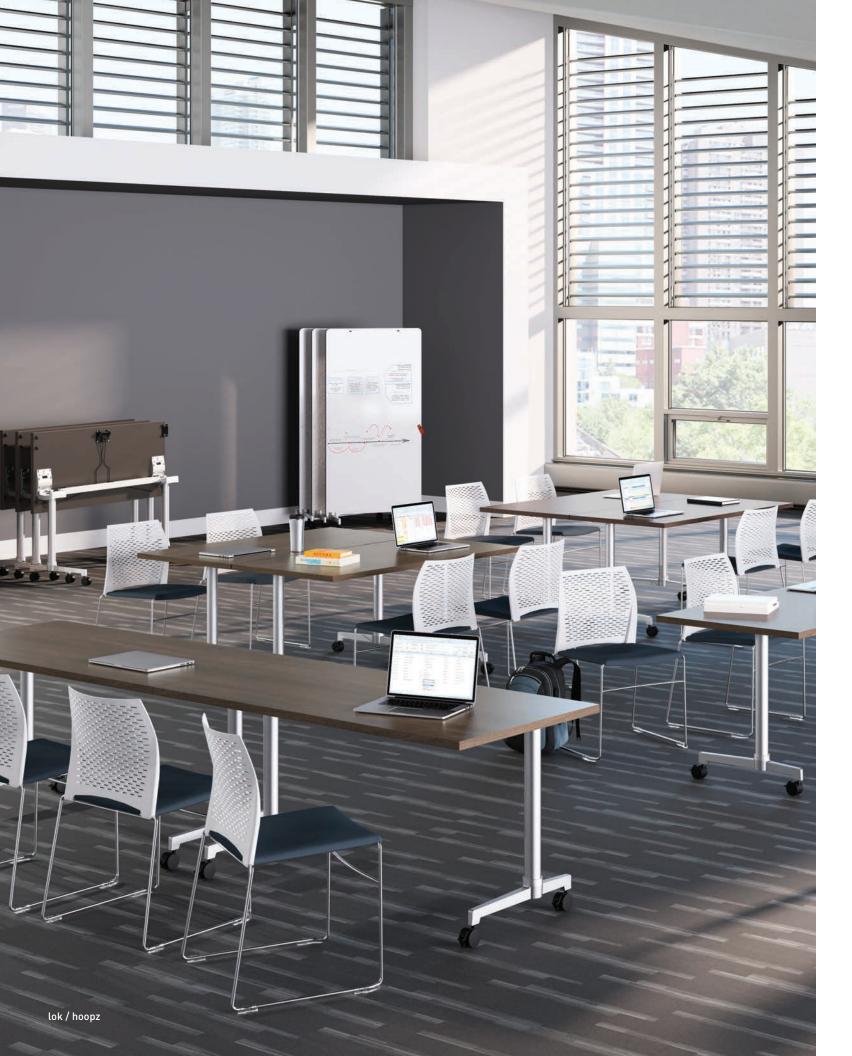

#### SOCIALIZE

interact / welcome / dine

lok / knox

lok / hoopz

reef / proxy / cruz