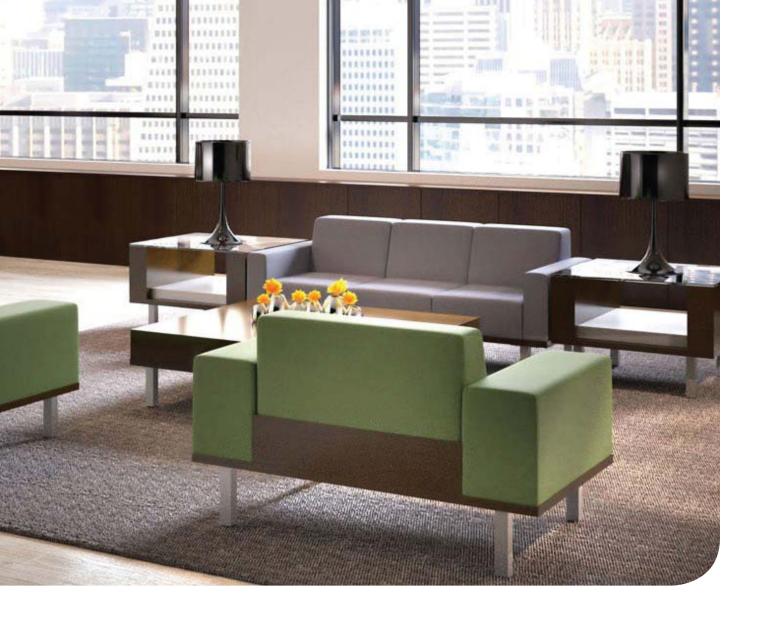

# lounge & waiting rooms

Sleek, flexible options to suit whatever you need, from casual dining areas to formal waiting rooms.

### **SOCIALIZE**

interact / welcome / dine

cruz / cym / prep