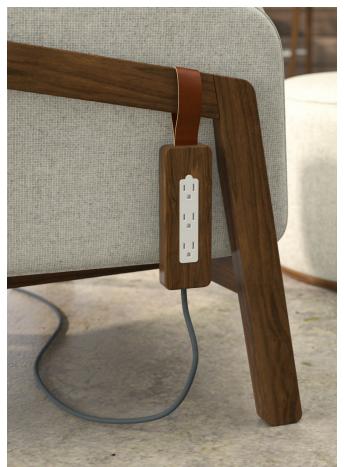

## **FUNCTIONAL AESTHETIC.**

Adaptable lounge accessories provide additional convenience and storage for open, collaborative environments.