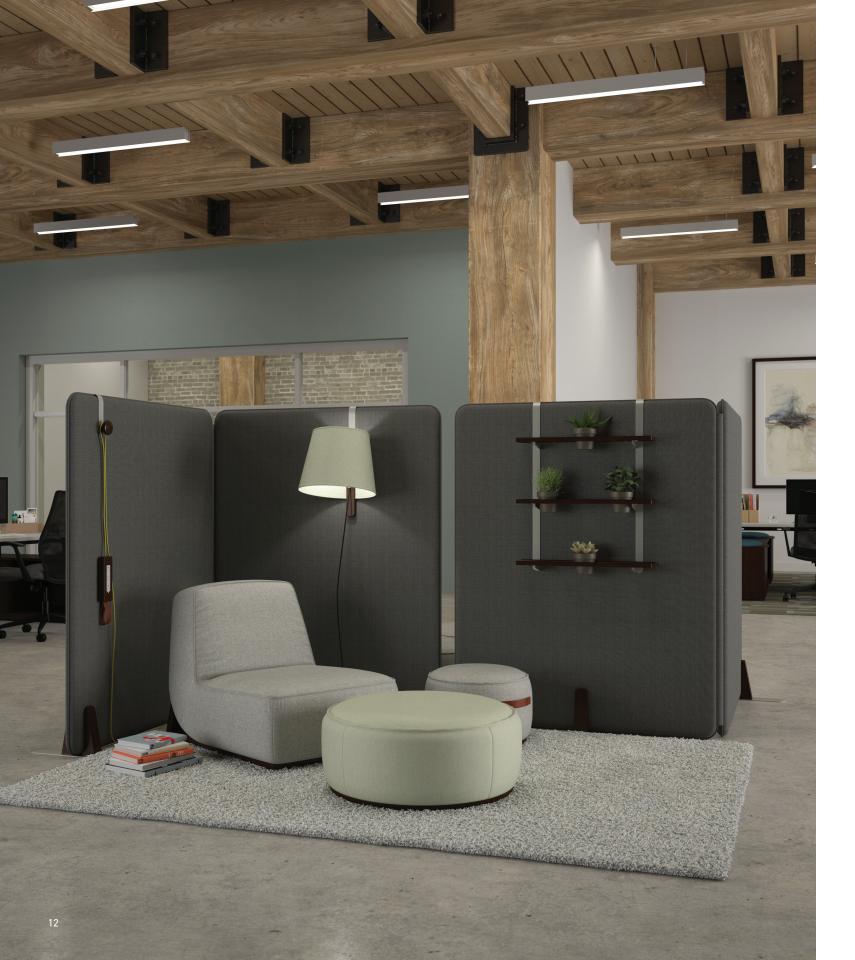

## **FUNCTIONAL AESTHETIC.**

Adaptable lounge accessories provide additional convenience and storage for open, collaborative environments.

## PRIVATE AND PEACEFUL.

Create privacy and acoustical barriers with Indie Wall Tiles and Freestanding Screens.

benches

tables

freestanding screens

wall tiles

accessories

Indie is a lounge and table collection designed by Justin Champaign