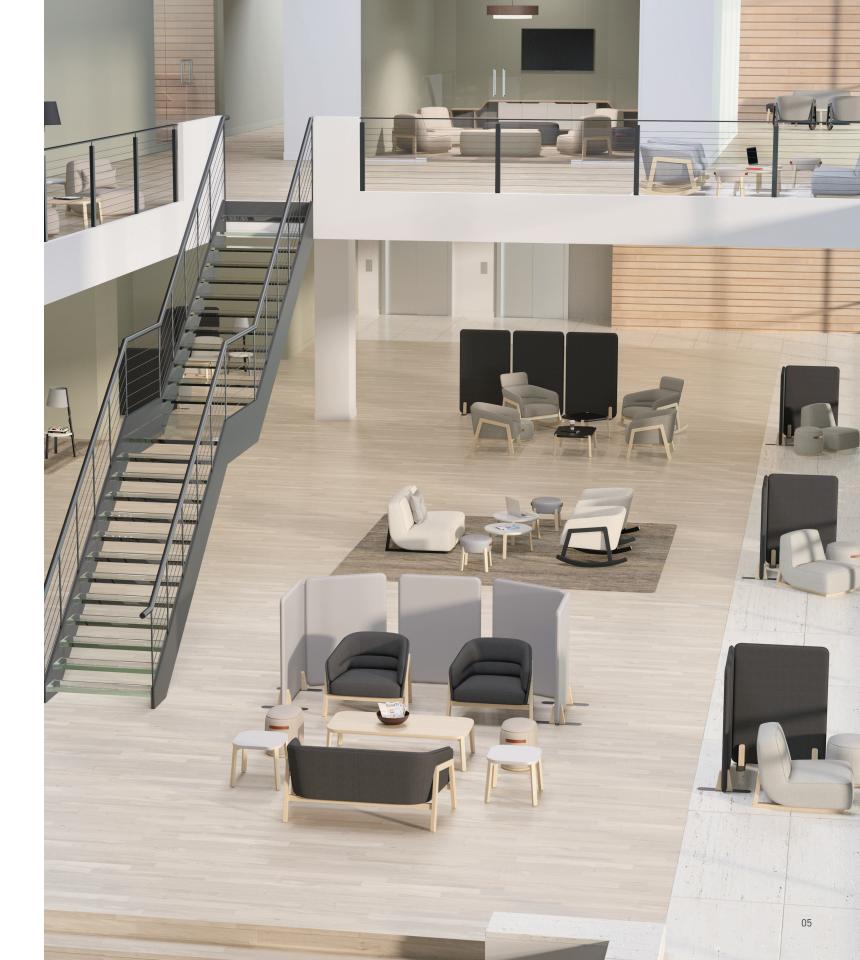

## PRIVATE AND PEACEFUL.

Create privacy and acoustical barriers with Indie Wall Tiles and Freestanding Screens.

benches

tables

freestanding screens

wall tiles

accessories

Indie is a lounge and table collection designed by Justin Champaign