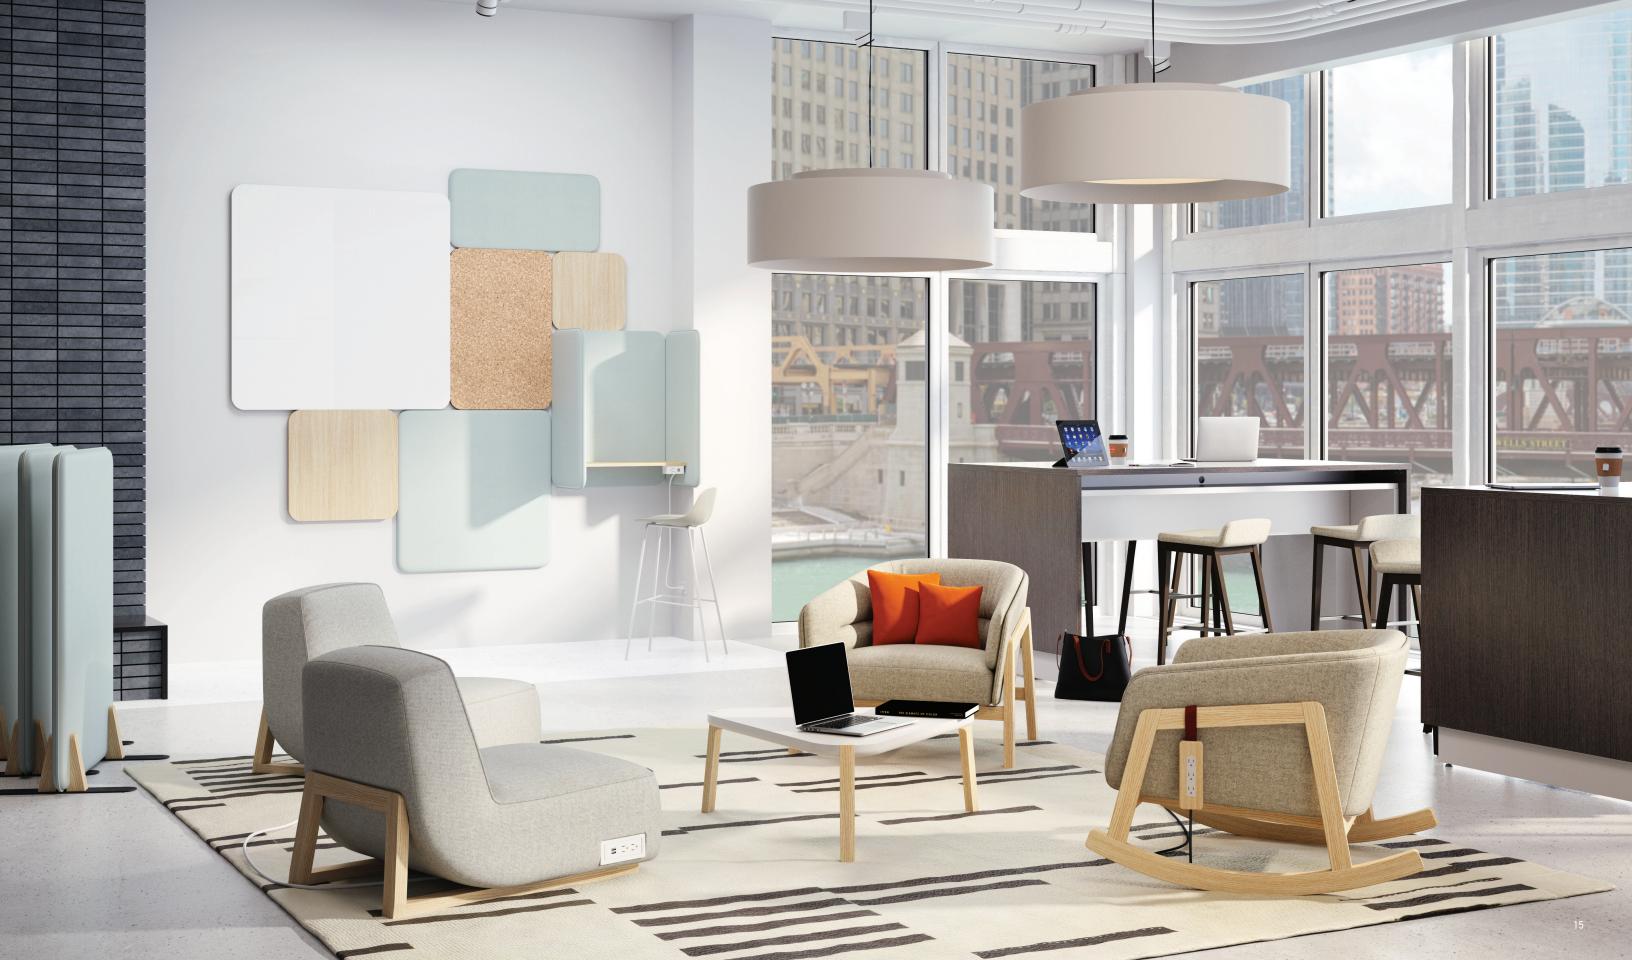

## **FUNCTIONAL AESTHETIC.**

Adaptable lounge accessories provide additional convenience and storage for open, collaborative environments.

## PRIVATE AND PEACEFUL.

Create privacy and acoustical barriers with Indie Wall Tiles and Freestanding Screens.

benches

tables

freestanding screens

wall tiles

accessories

Indie is a lounge and table collection designed by Justin Champaign