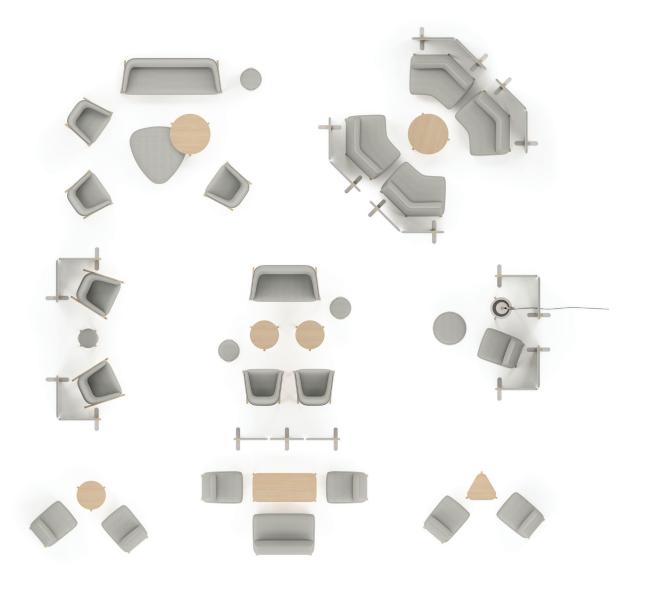

### SIT BACK AND RELAX.

Tailored to users' needs as they shift throughout the day - providing comfort and flexibility with no ground rules.